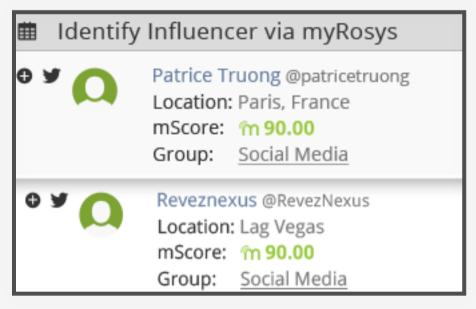

## **Reach Intelligence** using Deep Learning to Identify Influencers

#### **Our Solution**

- Developed Reach Intelligence using Deep Learning to identify influencers who can automatically amplify campaigns.
- Built Engagement Intelligence ML platform to automate user sentiment analysis and recommend what, where, and when to post.