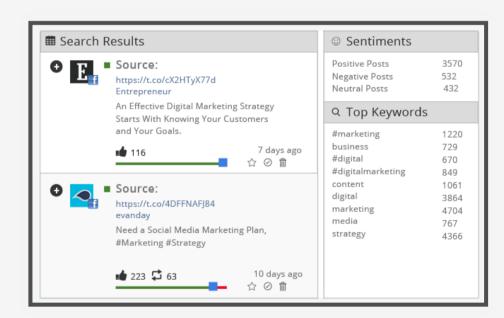

# **Sentiments Analysis** using Engagement **Intelligence ML platform**

| ✓ Advanced Post Stats |                                                                            |                                        |                         |
|-----------------------|----------------------------------------------------------------------------|----------------------------------------|-------------------------|
| Post content          |                                                                            | Notification Stats                     | Network Stats           |
|                       | Influencer marketing is an<br>important part of social<br>media marketing. | <b>№</b> 25 <b>9</b> 98 <b>&lt;</b> 35 | <b>1</b> • 85 → 77 • 50 |
| 1                     | #MondayMotivation<br>DigitalIndia                                          | <b>₽</b> 88 32 ◆ 76 < 20               | <b>1</b> • 94 → 68 • 76 |

#### **Our Solution**

- Developed Reach Intelligence using Deep Learning to identify influencers who can automatically amplify campaigns.
- Built Engagement Intelligence ML platform to automate user sentiment analysis and recommend what, where, and when to post.