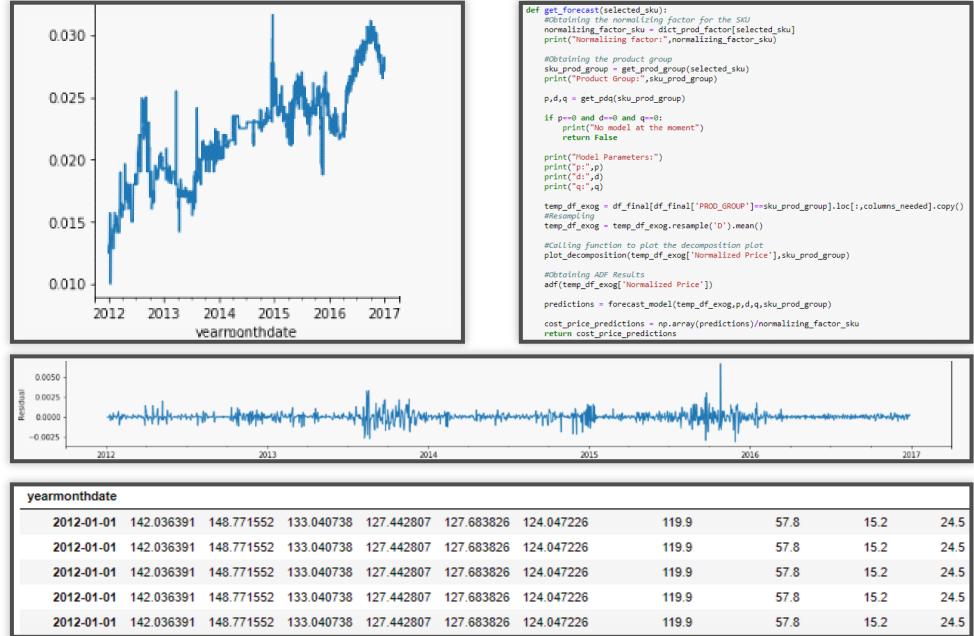

## **Our Solution**

- We developed an accurate and robust time series econometric forecasting model using past years' daily data for multiple SKUs that forecasts 30/60/90 day ahead input price forecast at SKU level.
- With the accurate forecast, the client was able to optimize cash flow and inventory, and improve bottom line profitability.

## What we can do

- **Develop** customized time series forecasting models for one or more quantities of interest.
- **Deliver** full forecasting solution for deployment either in-cloud or on-premises.
  - Maintain and periodically re-train the forecasting solution.

## **Process Flow**

S www.nikoways.com **L** +1 (650) 285-1473 🧹 info@nikoways.com