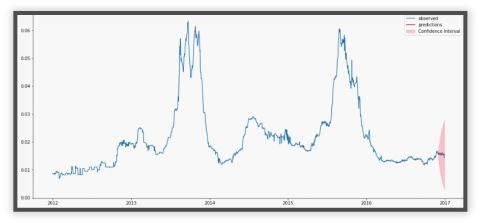

## **Problem Statement**

• Having a forecast of input prices on a daily basis is key to success for our ecommerce client from operating cash flow, pricing, and inventory standpoint.

## **Our Solution**

- We developed an accurate and robust time series econometric forecasting model using past years' daily data for multiple SKUs that forecasts 30/60/90 day ahead input price forecast at SKU level.
- With the accurate forecast, the client was able to optimize cash flow and inventory, and improve bottom line profitability.