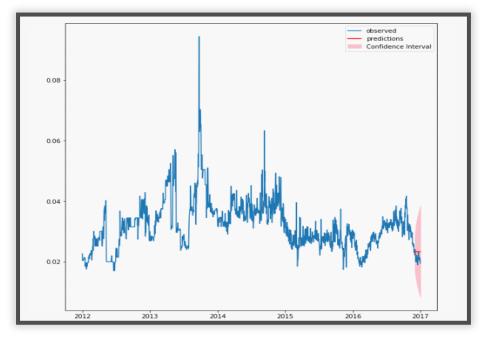

## **Problem Statement**

• Having a forecast of input prices on a daily basis is key to success for our ecommerce client from operating cash flow, pricing, and inventory standpoint.

## **Our Solution**

- We developed an accurate and robust time series econometric forecasting model using past years' daily data for multiple SKUs that forecasts 30/60/90 day ahead input price forecast at SKU level.
- With the accurate forecast, the client was able to optimize cash flow and inventory, and improve bottom line profitability.